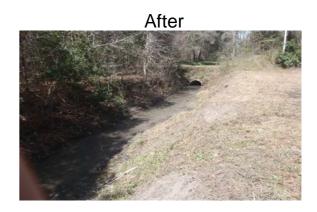

## Narrative Description of Project:

Project improved 600 L.F. of drainage system. Bush hogged and cleaned out 600 L.F. of channel.

| 2015-016 / Bluffton Middle School Ph I                  | Labor<br>Hours | Labor<br>Cost         | Equipment<br>Cost  | Material<br>Cost   | Contractor<br>Cost | Indirect<br>Labor  | Total Cost            |
|---------------------------------------------------------|----------------|-----------------------|--------------------|--------------------|--------------------|--------------------|-----------------------|
| AUDIT / Audit Project                                   | 1.0            | \$20.46               | \$0.00             | \$0.00             | \$0.00             | \$13.23            | \$33.69               |
| CBH / Channel- bushhogged                               | 8.0            | \$164.99              | \$104.12           | \$16.09            | \$0.00             | \$0.00             | \$285.20              |
| CCO / Channel - cleaned out<br>EDO / Equipment Drop Off | 63.0<br>4.0    | \$1,398.34<br>\$82.50 | \$419.92<br>\$7.24 | \$170.20<br>\$3.56 | \$0.00<br>\$0.00   | \$883.20<br>\$0.00 | \$2,871.66<br>\$93.30 |
| ESTP / Estimating Project                               | 1.0            | \$44.27               | \$0.00             | \$0.00             | \$0.00             | \$33.96            | \$78.23               |
| HAUL / Hauling                                          | 8.0            | \$173.04              | \$63.92            | \$21.50            | \$0.00             | \$115.36           | \$373.82              |
| ONJV / Onsite Job Visit                                 | 6.5            | \$198.34              | \$23.30            | \$12.46            | \$0.00             | \$120.28           | \$354.37              |
| PP / Project Preparation                                | 2.0            | \$88.54               | \$7.24             | \$3.56             | \$0.00             | \$67.92            | \$167.26              |
| PRRECON / Project Reconnaissance                        | 2.0            | \$59.68               | \$7.08             | \$3.56             | \$0.00             | \$36.46            | \$106.78              |
| 2015-016 / Bluffton Middle School Ph I<br>Sub Total     | 95.5           | \$2,230.15            | \$632.82           | \$230.93           | \$0.00             | \$1,270.41         | \$4,364.31            |
| Grand Total                                             | 95.5           | \$2,230.15            | \$632.82           | \$230.93           | \$0.00             | \$1,270.41         | \$4,364.31            |