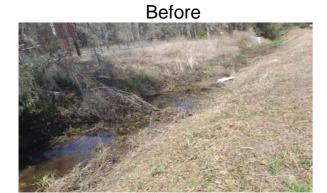

## Narrative Description of Project:

Project improved 600 L.F. of drainage system. Bush hogged and cleaned out 600 L.F. of channel.

| 2015-016 / Bluffton Middle School Ph I                  | Labor<br>Hours | Labor<br>Cost         | Equipment<br>Cost  | Material<br>Cost   | Contractor<br>Cost | Indirect<br>Labor  | Total Cost            |
|---------------------------------------------------------|----------------|-----------------------|--------------------|--------------------|--------------------|--------------------|-----------------------|
| AUDIT / Audit Project                                   | 1.0            | \$20.46               | \$0.00             | \$0.00             | \$0.00             | \$13.23            | \$33.69               |
| CBH / Channel- bushhogged                               | 8.0            | \$164.99              | \$104.12           | \$16.09            | \$0.00             | \$0.00             | \$285.20              |
| CCO / Channel - cleaned out<br>EDO / Equipment Drop Off | 63.0<br>4.0    | \$1,398.34<br>\$82.50 | \$419.92<br>\$7.24 | \$170.20<br>\$3.56 | \$0.00<br>\$0.00   | \$883.20<br>\$0.00 | \$2,871.66<br>\$93.30 |
| ESTP / Estimating Project                               | 1.0            | \$44.27               | \$0.00             | \$0.00             | \$0.00             | \$33.96            | \$78.23               |
| HAUL / Hauling                                          | 8.0            | \$173.04              | \$63.92            | \$21.50            | \$0.00             | \$115.36           | \$373.82              |
| ONJV / Onsite Job Visit                                 | 6.5            | \$198.34              | \$23.30            | \$12.46            | \$0.00             | \$120.28           | \$354.37              |
| PP / Project Preparation                                | 2.0            | \$88.54               | \$7.24             | \$3.56             | \$0.00             | \$67.92            | \$167.26              |
| PRRECON / Project Reconnaissance                        | 2.0            | \$59.68               | \$7.08             | \$3.56             | \$0.00             | \$36.46            | \$106.78              |
| 2015-016 / Bluffton Middle School Ph I<br>Sub Total     | 95.5           | \$2,230.15            | \$632.82           | \$230.93           | \$0.00             | \$1,270.41         | \$4,364.31            |
| Grand Total                                             | 95.5           | \$2,230.15            | \$632.82           | \$230.93           | \$0.00             | \$1,270.41         | \$4,364.31            |