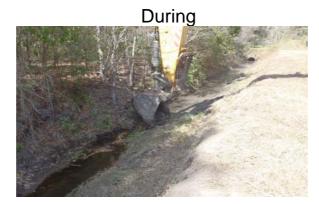

## Narrative Description of Project:

Project improved 600 L.F. of drainage system. Bush hogged and cleaned out 600 L.F. of channel.

| 2015-016 / Bluffton Middle School Ph I                  | Labor<br>Hours | Labor<br>Cost         | Equipment<br>Cost  | Material<br>Cost   | Contractor<br>Cost | Indirect<br>Labor  | Total Cost            |
|---------------------------------------------------------|----------------|-----------------------|--------------------|--------------------|--------------------|--------------------|-----------------------|
| AUDIT / Audit Project                                   | 1.0            | \$20.46               | \$0.00             | \$0.00             | \$0.00             | \$13.23            | \$33.69               |
| CBH / Channel- bushhogged                               | 8.0            | \$164.99              | \$104.12           | \$16.09            | \$0.00             | \$0.00             | \$285.20              |
| CCO / Channel - cleaned out<br>EDO / Equipment Drop Off | 63.0<br>4.0    | \$1,398.34<br>\$82.50 | \$419.92<br>\$7.24 | \$170.20<br>\$3.56 | \$0.00<br>\$0.00   | \$883.20<br>\$0.00 | \$2,871.66<br>\$93.30 |
| ESTP / Estimating Project                               | 1.0            | \$44.27               | \$0.00             | \$0.00             | \$0.00             | \$33.96            | \$78.23               |
| HAUL / Hauling                                          | 8.0            | \$173.04              | \$63.92            | \$21.50            | \$0.00             | \$115.36           | \$373.82              |
| ONJV / Onsite Job Visit                                 | 6.5            | \$198.34              | \$23.30            | \$12.46            | \$0.00             | \$120.28           | \$354.37              |
| PP / Project Preparation                                | 2.0            | \$88.54               | \$7.24             | \$3.56             | \$0.00             | \$67.92            | \$167.26              |
| PRRECON / Project Reconnaissance                        | 2.0            | \$59.68               | \$7.08             | \$3.56             | \$0.00             | \$36.46            | \$106.78              |
| 2015-016 / Bluffton Middle School Ph I<br>Sub Total     | 95.5           | \$2,230.15            | \$632.82           | \$230.93           | \$0.00             | \$1,270.41         | \$4,364.31            |
| Grand Total                                             | 95.5           | \$2,230.15            | \$632.82           | \$230.93           | \$0.00             | \$1,270.41         | \$4,364.31            |