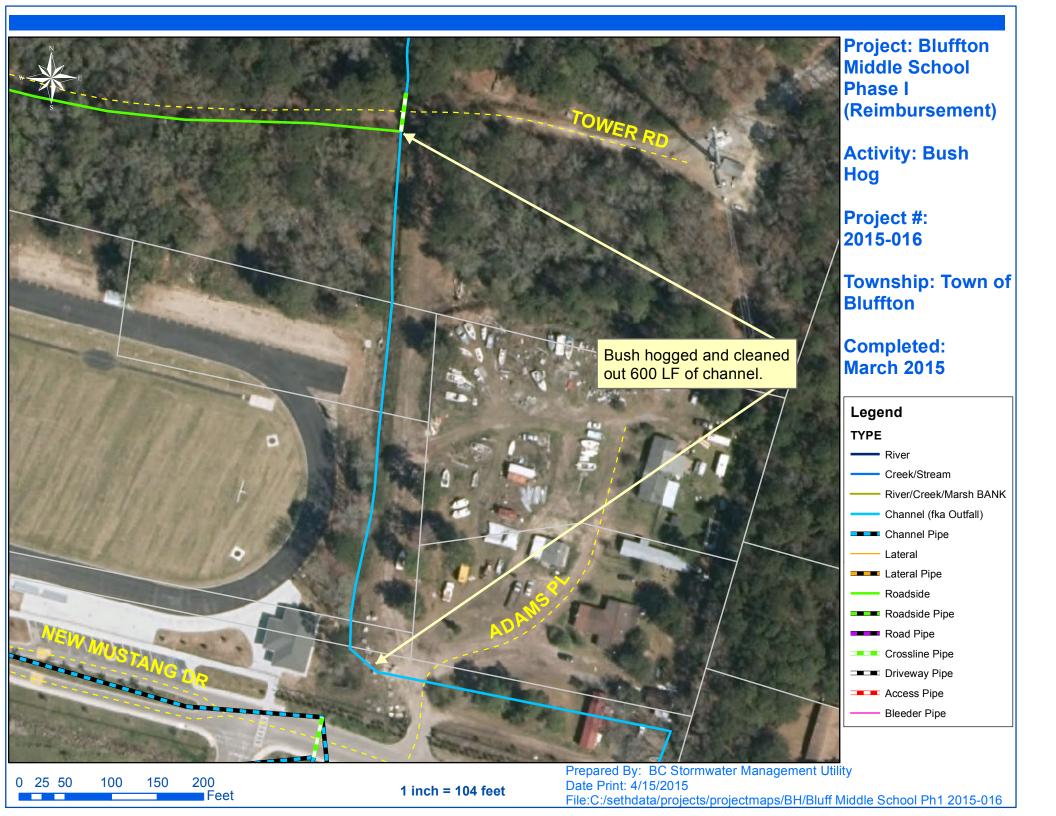

## Stormwater Infrastructure

Project Summary

**Project Summary:** Bluffton Middle School Phase I (Reimbursement)

Activity: Routine/Preventive Maintenance

Completion: Mar-15

## Narrative Description of Project:

Project improved 600 L.F. of drainage system. Bush hogged and cleaned out 600 L.F. of channel.

| 2015-016 / Bluffton Middle School Ph I                  | Labor<br>Hours | Labor<br>Cost         | Equipment<br>Cost  | Material<br>Cost   | Contractor<br>Cost | Indirect<br>Labor  | Total Cost            |
|---------------------------------------------------------|----------------|-----------------------|--------------------|--------------------|--------------------|--------------------|-----------------------|
| AUDIT / Audit Project                                   | 1.0            | \$20.46               | \$0.00             | \$0.00             | \$0.00             | \$13.23            | \$33.69               |
| CBH / Channel- bushhogged                               | 8.0            | \$164.99              | \$104.12           | \$16.09            | \$0.00             | \$0.00             | \$285.20              |
| CCO / Channel - cleaned out<br>EDO / Equipment Drop Off | 63.0<br>4.0    | \$1,398.34<br>\$82.50 | \$419.92<br>\$7.24 | \$170.20<br>\$3.56 | \$0.00<br>\$0.00   | \$883.20<br>\$0.00 | \$2,871.66<br>\$93.30 |
| ESTP / Estimating Project                               | 1.0            | \$44.27               | \$0.00             | \$0.00             | \$0.00             | \$33.96            | \$78.23               |
| HAUL / Hauling                                          | 8.0            | \$173.04              | \$63.92            | \$21.50            | \$0.00             | \$115.36           | \$373.82              |
| ONJV / Onsite Job Visit                                 | 6.5            | \$198.34              | \$23.30            | \$12.46            | \$0.00             | \$120.28           | \$354.37              |
| PP / Project Preparation                                | 2.0            | \$88.54               | \$7.24             | \$3.56             | \$0.00             | \$67.92            | \$167.26              |
| PRRECON / Project Reconnaissance                        | 2.0            | \$59.68               | \$7.08             | \$3.56             | \$0.00             | \$36.46            | \$106.78              |
| 2015-016 / Bluffton Middle School Ph I<br>Sub Total     | 95.5           | \$2,230.15            | \$632.82           | \$230.93           | \$0.00             | \$1,270.41         | \$4,364.31            |
| Grand Total                                             | 95.5           | \$2,230.15            | \$632.82           | \$230.93           | \$0.00             | \$1,270.41         | \$4,364.31            |